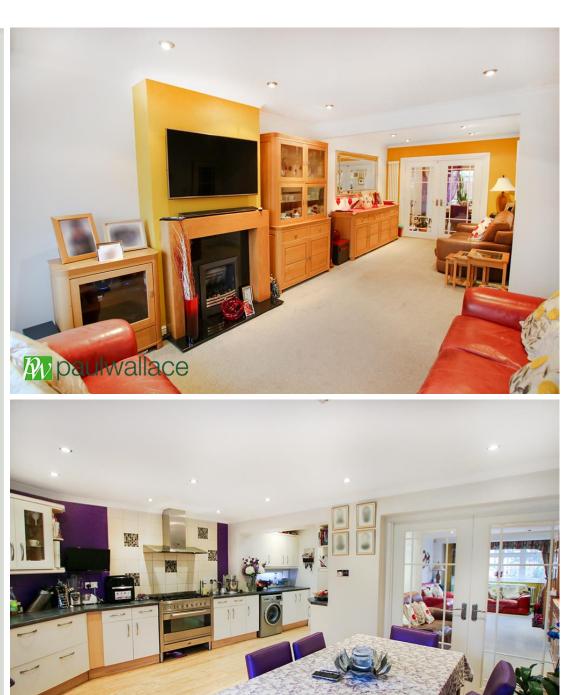

## Burton Lane, Waltham Cross, EN7 6SE

FIVE BEDROOM semi detached property in the heart of SOUGHT AFTER GOFFS OAK, benefits from a SPACIOUS LOUNGE with a large kitchen/diner at the rear overlooking the garden. With a ground floor cloakroom, ample off street parking, OWN GARAGE AT REAR and beautifully presented throughout.

Downstairs W/C

Spacious Lounge

•Semi - Detached