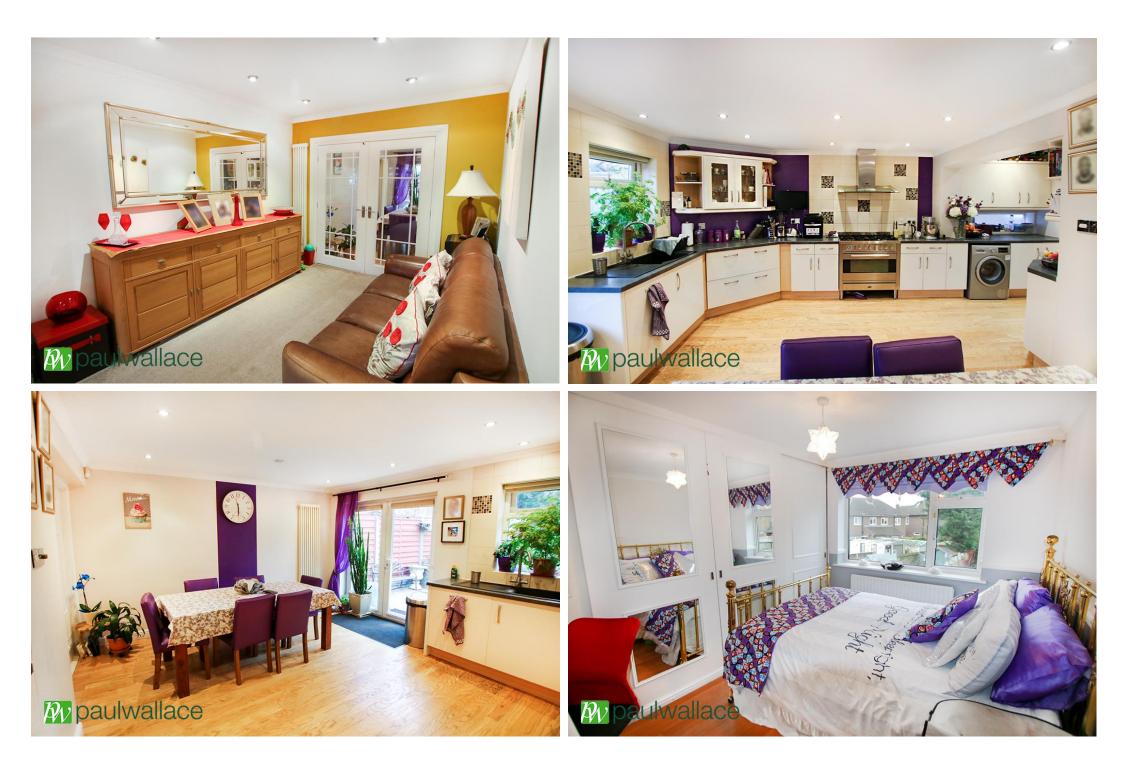

## Burton Lane, Waltham Cross, EN7 6SE

FIVE BEDROOM semi detached property in the heart of SOUGHT AFTER GOFFS OAK, benefits from a SPACIOUS LOUNGE with a large kitchen/diner at the rear overlooking the garden. With a ground floor cloakroom, ample off street parking, OWN GARAGE AT REAR and beautifully presented throughout.

Downstairs W/C

Spacious Lounge

•Semi - Detached