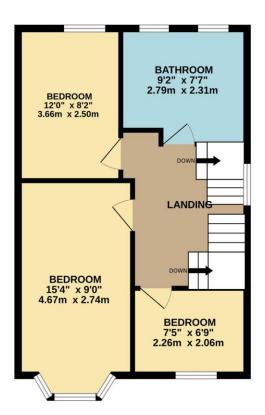

TOTAL FLOOR AREA : 1546 sq.ft. (143.6 sq.m.) approx.

Whilst every attempt has been made to ensure the accuracy of the floorplan contained here, measurements of doors, windows, rooms and any other items are approximate and no responsibility is taken for any error, omission or mis-statement. This plan is for illustrative purposes only and should be used as such by any prospective purchaser. The services, systems and appliances shown have not been tested and no guarantee as to their operability or efficiency can be given. Made with Metropix ©2024

GROUND FLOOR 713 sq.ft. (66.3 sq.m.) approx. 1ST FLOOR 509 sq.ft. (47.3 sq.m.) approx. 2ND FLOOR 324 sq.ft. (30.1 sq.m.) approx.