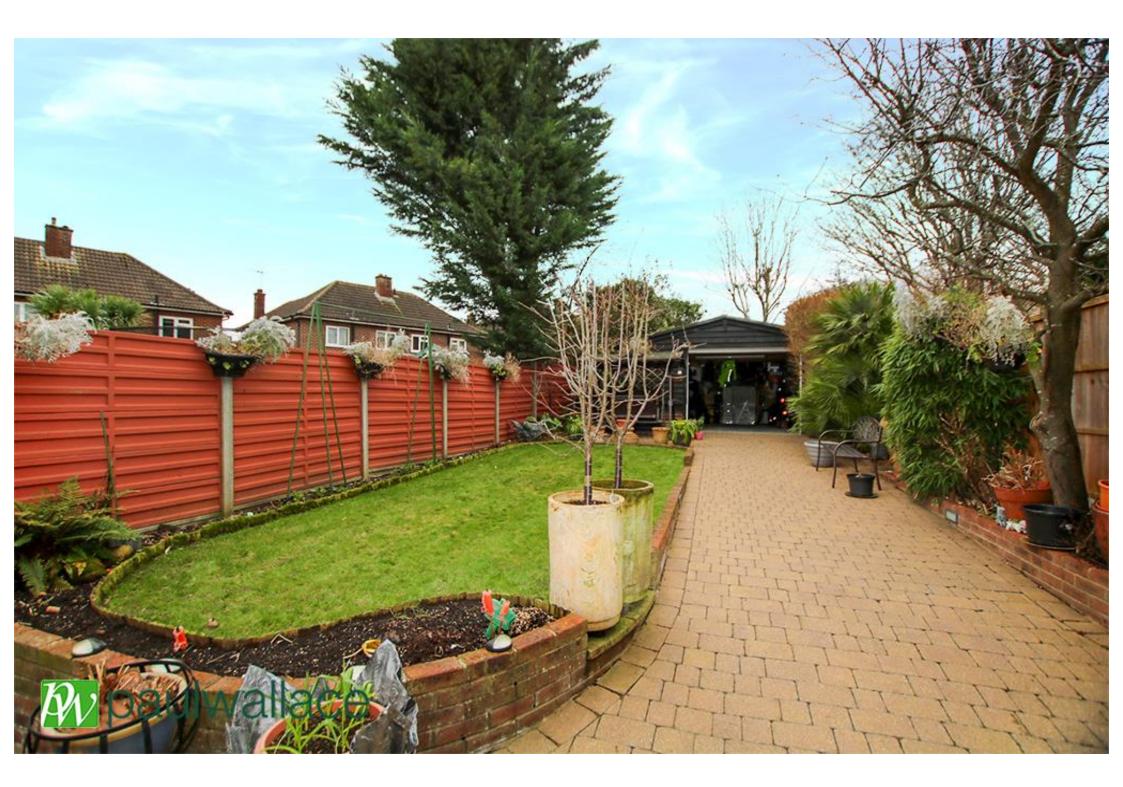

## Burton Lane, Waltham Cross, EN7 6SE

FIVE BEDROOM semi detached property in the heart of SOUGHT AFTER GOFFS OAK, benefits from a SPACIOUS LOUNGE with a large kitchen/diner at the rear overlooking the garden. With a ground floor cloakroom, ample off street parking, OWN GARAGE AT REAR and beautifully presented throughout.

## Key features

| <ul> <li>Five Bedroom</li> </ul> | 13 |
|----------------------------------|----|
|----------------------------------|----|

•Extended To Rear

•Ample Off Street Parking

GarageBeautifully Presented