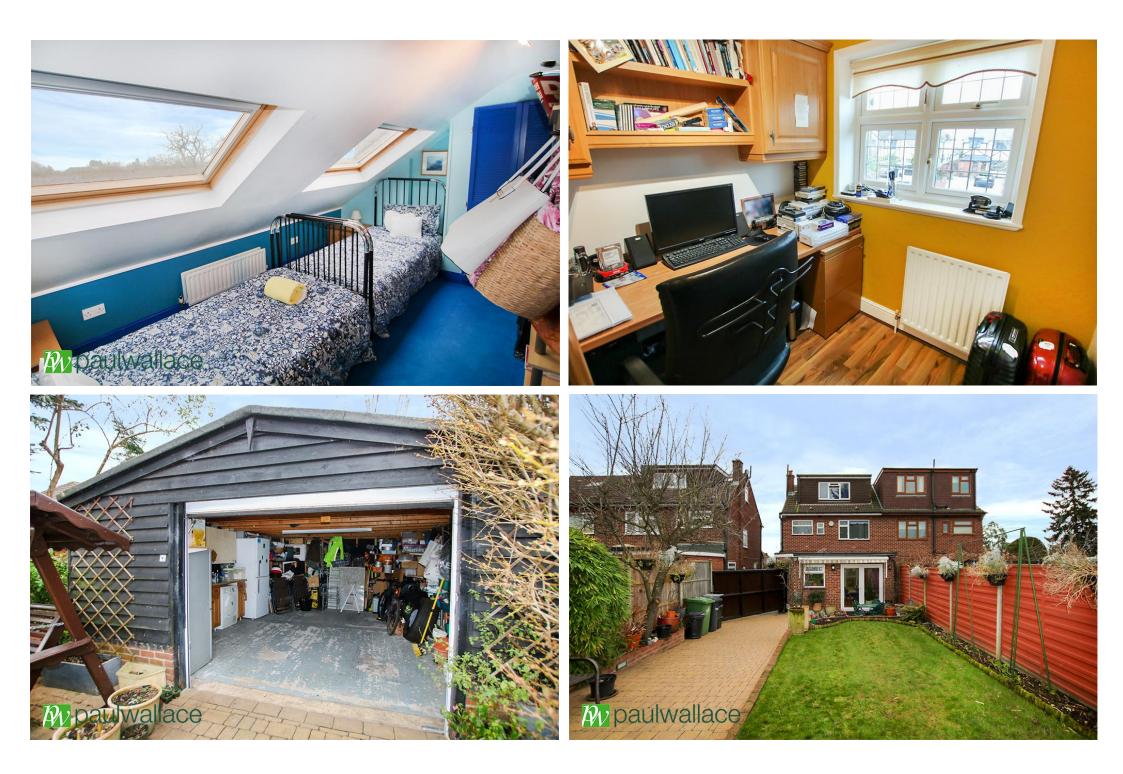

## Burton Lane, Waltham Cross, EN7 6SE

FIVE BEDROOM semi detached property in the heart of SOUGHT AFTER GOFFS OAK, benefits from a SPACIOUS LOUNGE with a large kitchen/diner at the rear overlooking the garden. With a ground floor cloakroom, ample off street parking, OWN GARAGE AT REAR and beautifully presented throughout.

## Key features

| <ul> <li>Five Bedroom</li> </ul> | 13 |
|----------------------------------|----|
|----------------------------------|----|

•Extended To Rear

•Ample Off Street Parking

GarageBeautifully Presented