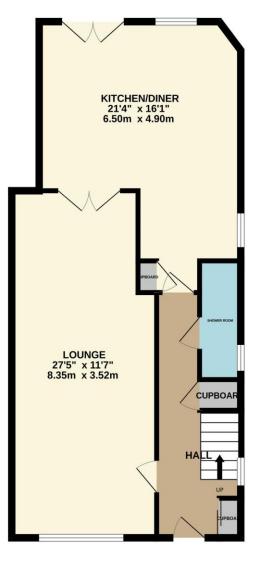

TOTAL FLOOR AREA : 1546 sq.ft. (143.6 sq.m.) approx.

Whilst every attempt has been made to ensure the accuracy of the floorplan contained here, measurements of doors, windows, rooms and any other items are approximate and no responsibility is taken for any error, omission or mis-statement. This plan is for illustrative purposes only and should be used as such by any prospective purchaser. The services, systems and appliances shown have not been tested and no guarantee as to their operability or efficiency can be given. Made with Metropix ©2024

GROUND FLOOR 713 sq.ft. (66.3 sq.m.) approx. 1ST FLOOR 509 sq.ft. (47.3 sq.m.) approx. 2ND FLOOR 324 sq.ft. (30.1 sq.m.) approx.