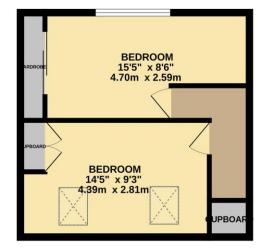

TOTAL FLOOR AREA : 1546 sq.ft. (143.6 sq.m.) approx.

Whilst every attempt has been made to ensure the accuracy of the floorplan contained here, measurements of doors, windows, rooms and any other items are approximate and no responsibility is taken for any error, omission or mis-statement. This plan is for illustrative purposes only and should be used as such by any prospective purchaser. The services, systems and appliances shown have not been tested and no guarantee as to their operability or efficiency can be given. Made with Metropix ©2024

GROUND FLOOR 713 sq.ft. (66.3 sq.m.) approx. 1ST FLOOR 509 sq.ft. (47.3 sq.m.) approx. 2ND FLOOR 324 sq.ft. (30.1 sq.m.) approx.