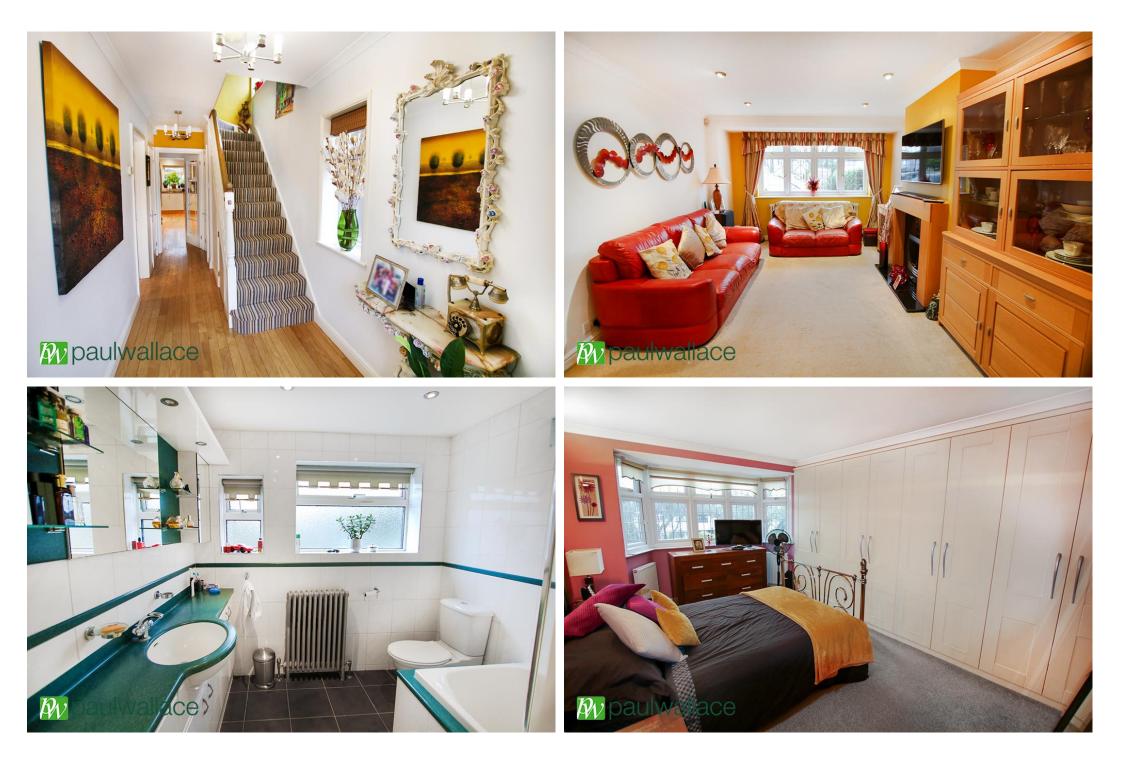

## Burton Lane, Waltham Cross, EN7 6SE

FIVE BEDROOM semi detached property in the heart of SOUGHT AFTER GOFFS OAK, benefits from a SPACIOUS LOUNGE with a large kitchen/diner at the rear overlooking the garden. With a ground floor cloakroom, ample off street parking, OWN GARAGE AT REAR and beautifully presented throughout.

Downstairs W/C

Spacious Lounge

•Semi - Detached